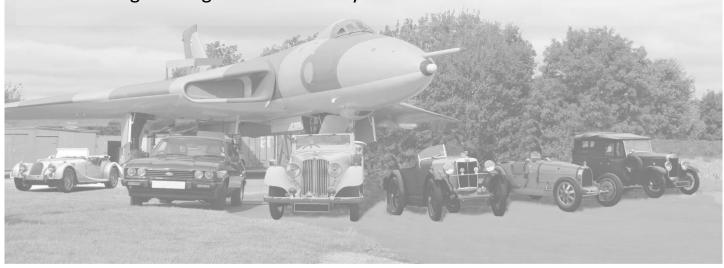

## WELLESBOURNE 2015 WINGS AND WHEELS

Sunday 21<sup>st</sup> June 2015 Adults £ 5.00 Children under 14 free

Wellesbourne Airfield Nr Stratford-Upon-Avon CV35 9EU

Vulcan Bomber B.Mk2 XM655 Taxy Runs
Classic Cars, Military Vehicles, Vintage Motorcycles
Static Aircraft, Ground Displays & Refreshments
A large showground with many different traders and attractions.