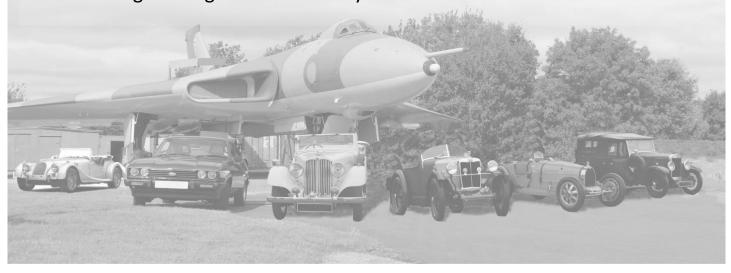

## WELLESBOURNE 2015 WINGS AND WHEELS

Sunday 21<sup>st</sup> June 2015 Adults £ 5.00 Children under 14 free

Wellesbourne Airfield Nr Stratford-Upon-Avon CV35 9EU

Vulcan Bomber B.Mk2 XM655 Taxy Runs
Classic Cars, Military Vehicles, Vintage Motorcycles
Static Aircraft, Ground Displays & Refreshments
A large showground with many different traders and attractions.